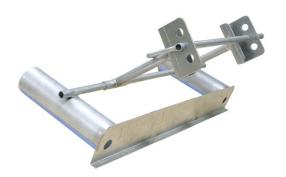

## DIMOSTAB aluminium ladder stabilizer

The stabiliser makes it possible to place a ladder without leaning on the gutter.

## **FEATURES**

Adapts to any kind of hollow rung ladder For all types of roof (slate, tile, ...)

## **Technical description**

Block bar for ladder rung

Pads for support in the wave trough of fibre cement plates or tiles, to laterally stabilize the ladder

Support plate to keep the ladder at a distance and not leaning on the gutter, which otherwise might break