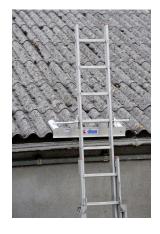

## DIMOSTAB aluminium ladder stabilizer

The stabiliser makes it possible to place a ladder without leaning on the gutter.

## **Technical description**

Block bar for ladder rung

Pads for support in the wave trough of fibre cement plates or tiles, to laterally stabilize the ladder

Support plate to keep the ladder at a distance and not leaning on the gutter, which otherwise might break

Actions: To work safely / To move

Trades: Slate / Tile